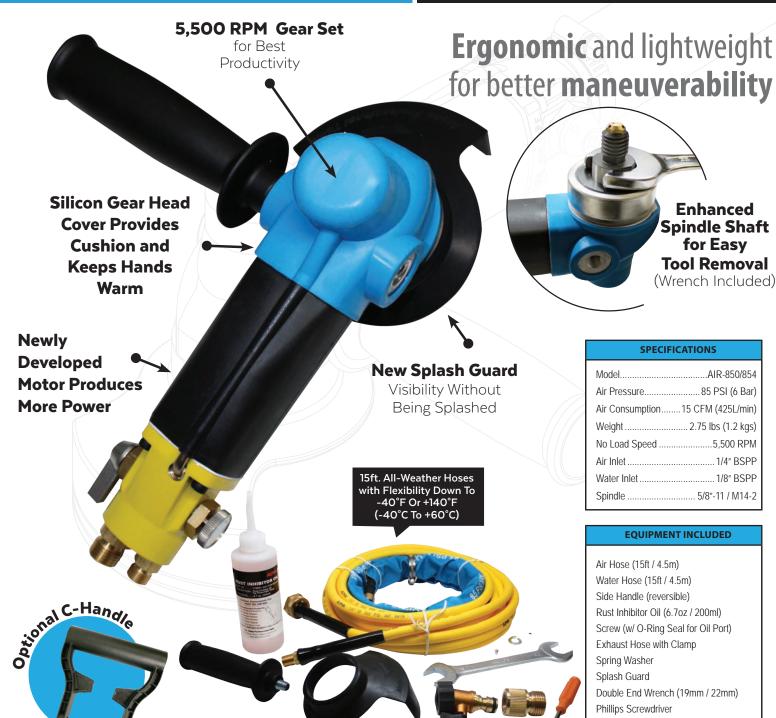

## AIR-850

## **HIGH-PERFORMANCE** PNEUMATIC POLISHER

**SPECIFICATIONS** 

**Enhanced** 

Spindle Shaft

for Easy **Tool Removal** 

.....AIR-850/854 Air Pressure......85 PSI (6 Bar) Air Consumption.......15 CFM (425L/min) Weight ...... 2.75 lbs (1.2 kgs) No Load Speed ......5,500 RPM Water Inlet ...... 1/8" BSPP Spindle ...... 5/8"-11 / M14-2

## **EQUIPMENT INCLUDED**

Air Hose (15ft / 4.5m) Water Hose (15ft / 4.5m) Side Handle (reversible) Rust Inhibitor Oil (6.7oz / 200ml) Screw (w/ O-Ring Seal for Oil Port) Exhaust Hose with Clamp Double End Wrench (19mm / 22mm) Phillips Screwdriver